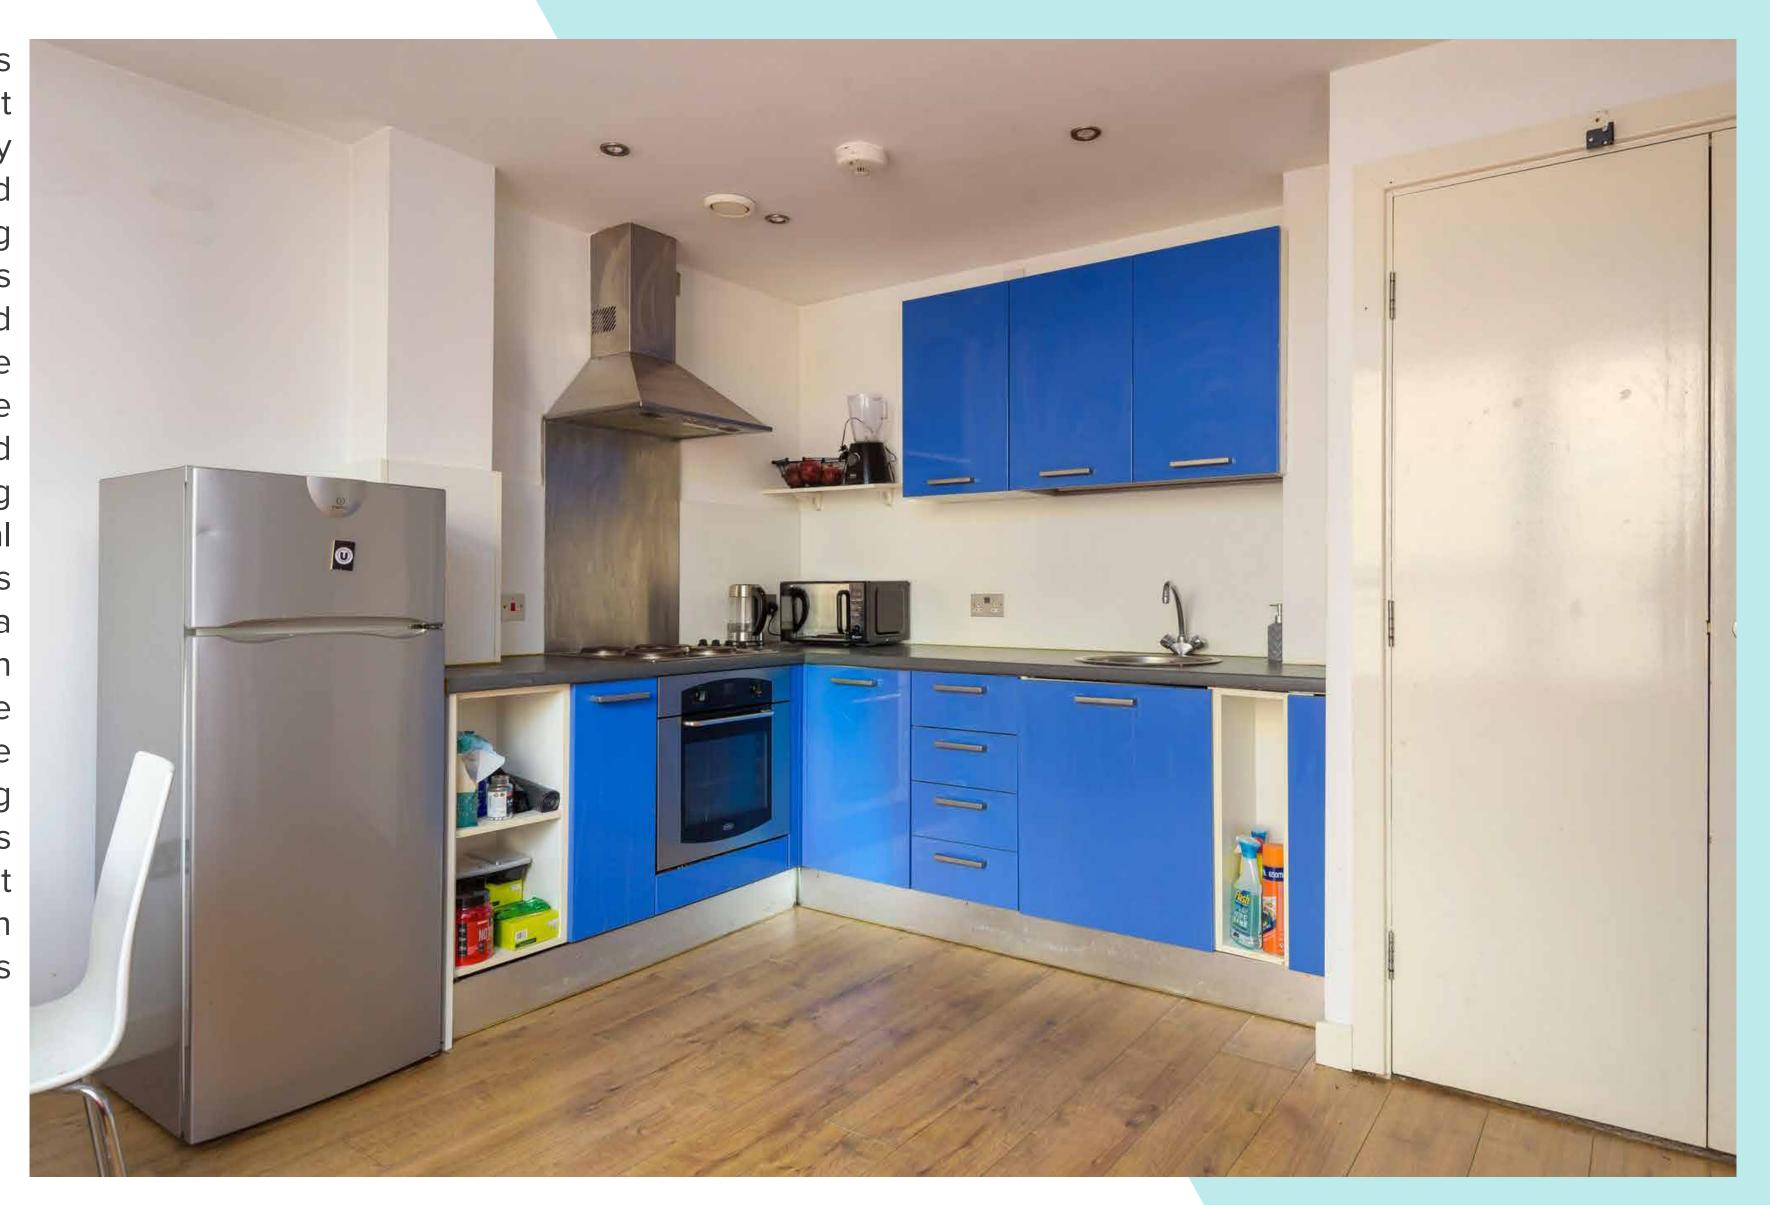

### Why You'll Love It

Jet Centro: Upon entering Jet Centro which has a fob entry system you find the development has a concierge office with an on site property manager who takes pride in this building. Lifts and stairs ascend to the third floor communal landing with a door leading into the hallway. There is an open-plan living space with french door and windows having a juliet balcony. There is ample room for lounge and dining furniture whilst there is a modern kitchen with generous storage and plenty of room for appliances as well as having an integrated oven and hob. This room is ideal for socialising, whether you are enjoying meals or having friends over. The property boasts a double bedroom while completing the floorplan is the family shower room. There is the advantage of a secure allocated undercroft parking space whilst on St Marys Road is on road parking free for 2 hours. Currently let providing a gross income for the apartment and parking space at £765 pcm yet alternatively due to the locality an excellent air bnb. To top it off, this property is due to be decorated with fresh carpets too!