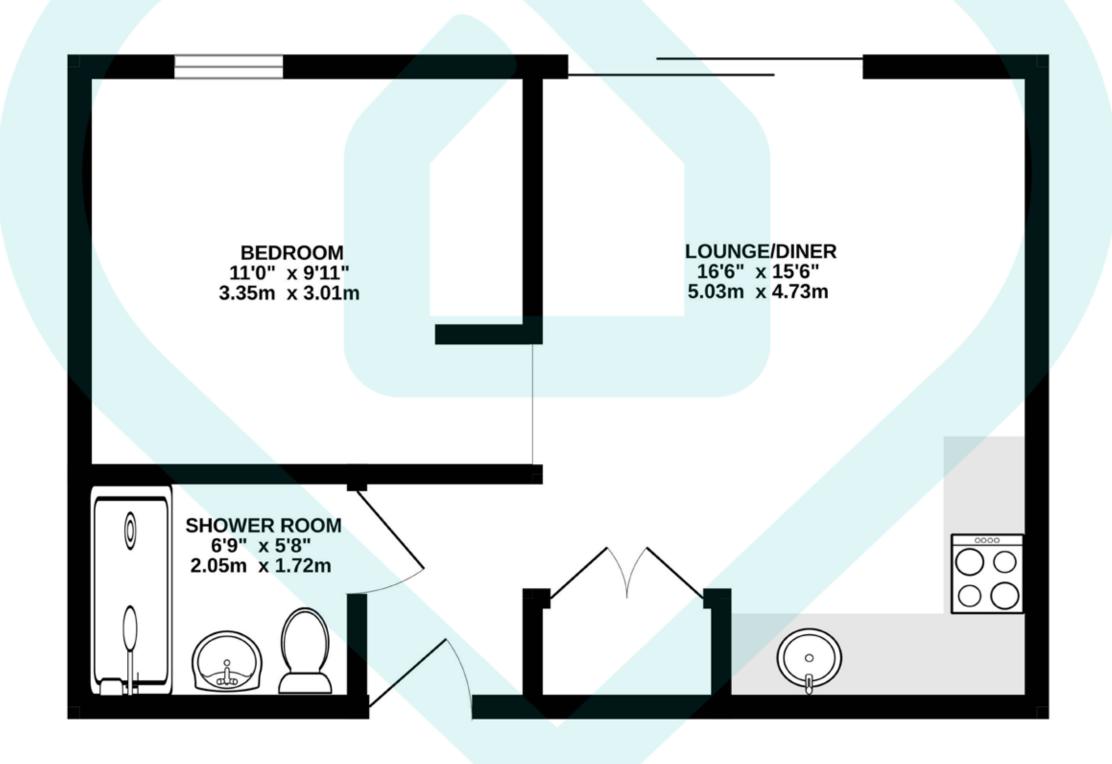

### Why You'll Love It

Jet Centro: Upon entering Jet Centro which has a fob entry system you find the development has a concierge office with an on site property manager who takes pride in this building. Lifts and stairs ascend to the third floor communal landing with a door leading into the hallway. There is an open-plan living space with french door and windows having a juliet balcony. There is ample room for lounge and dining furniture whilst there is a modern kitchen with generous storage and plenty of room for appliances as well as having an integrated oven and hob. This room is ideal for socialising, whether you are enjoying meals or having friends over. The property boasts a double bedroom while completing the floorplan is the family shower room. There is the advantage of a secure allocated undercroft parking space whilst on St Marys Road is on road parking free for 2 hours. Currently let providing a gross income for the apartment and parking space at £765 pcm yet alternatively due to the locality an excellent air bnb. To top it off, this property is due to be decorated with fresh carpets too!

# THIRD FLOOR 360 sq.ft. (33.4 sq.m.) approx.

#### TOTAL FLOOR AREA: 360 sq.ft. (33.4 sq.m.) approx.

This floor plan is for illustrative purposes only. All measurements and layouts are approximations and do not necessarily capture the precise specifications of the property. No responsibility is taken for any error, omission, or misstatement. We always recommend viewing in person to confirm the exact floor plan of a property. Made with Metropix.