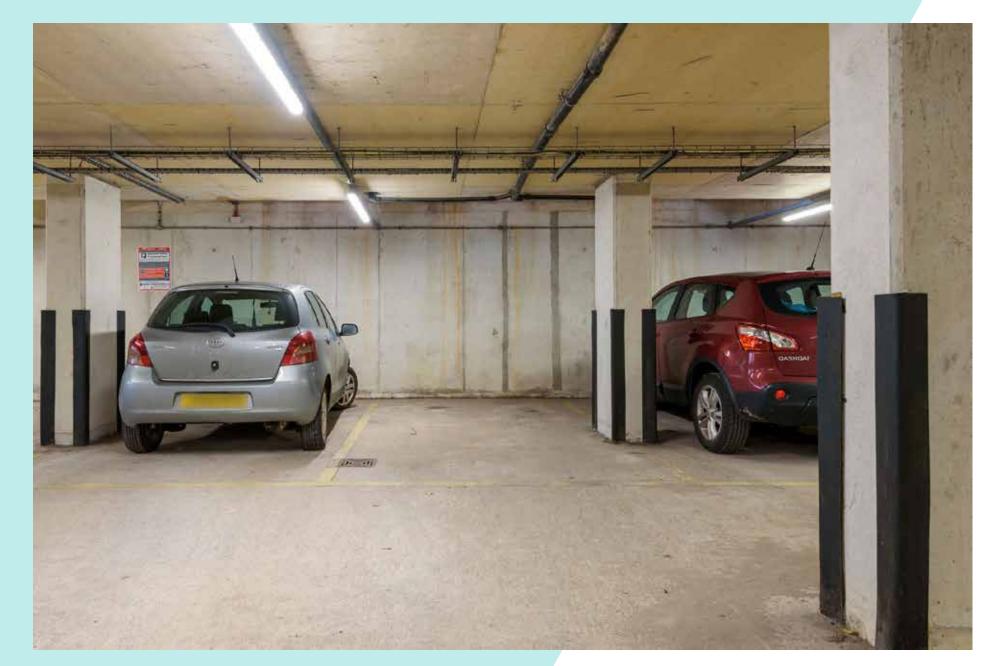

### Why You'll Love It

Jet Centro: Upon entering Jet Centro which has a fob entry system you find the development has a concierge office with an on site property manager who takes pride in this building. Lifts and stairs ascend to the third floor communal landing with a door leading into the hallway. There is an open-plan living space with french door and windows having a juliet balcony. There is ample room for lounge and dining furniture whilst there is a modern kitchen with generous storage and plenty of room for appliances as well as having an integrated oven and hob. This room is ideal for socialising, whether you are enjoying meals or having friends over. The property boasts a double bedroom while completing the floorplan is the family shower room. There is the advantage of a secure allocated undercroft parking space whilst on St Marys Road is on road parking free for 2 hours. Currently let providing a gross income for the apartment and parking space at £765 pcm yet alternatively due to the locality an excellent air bnb. To top it off, this property is due to be decorated with fresh carpets too!