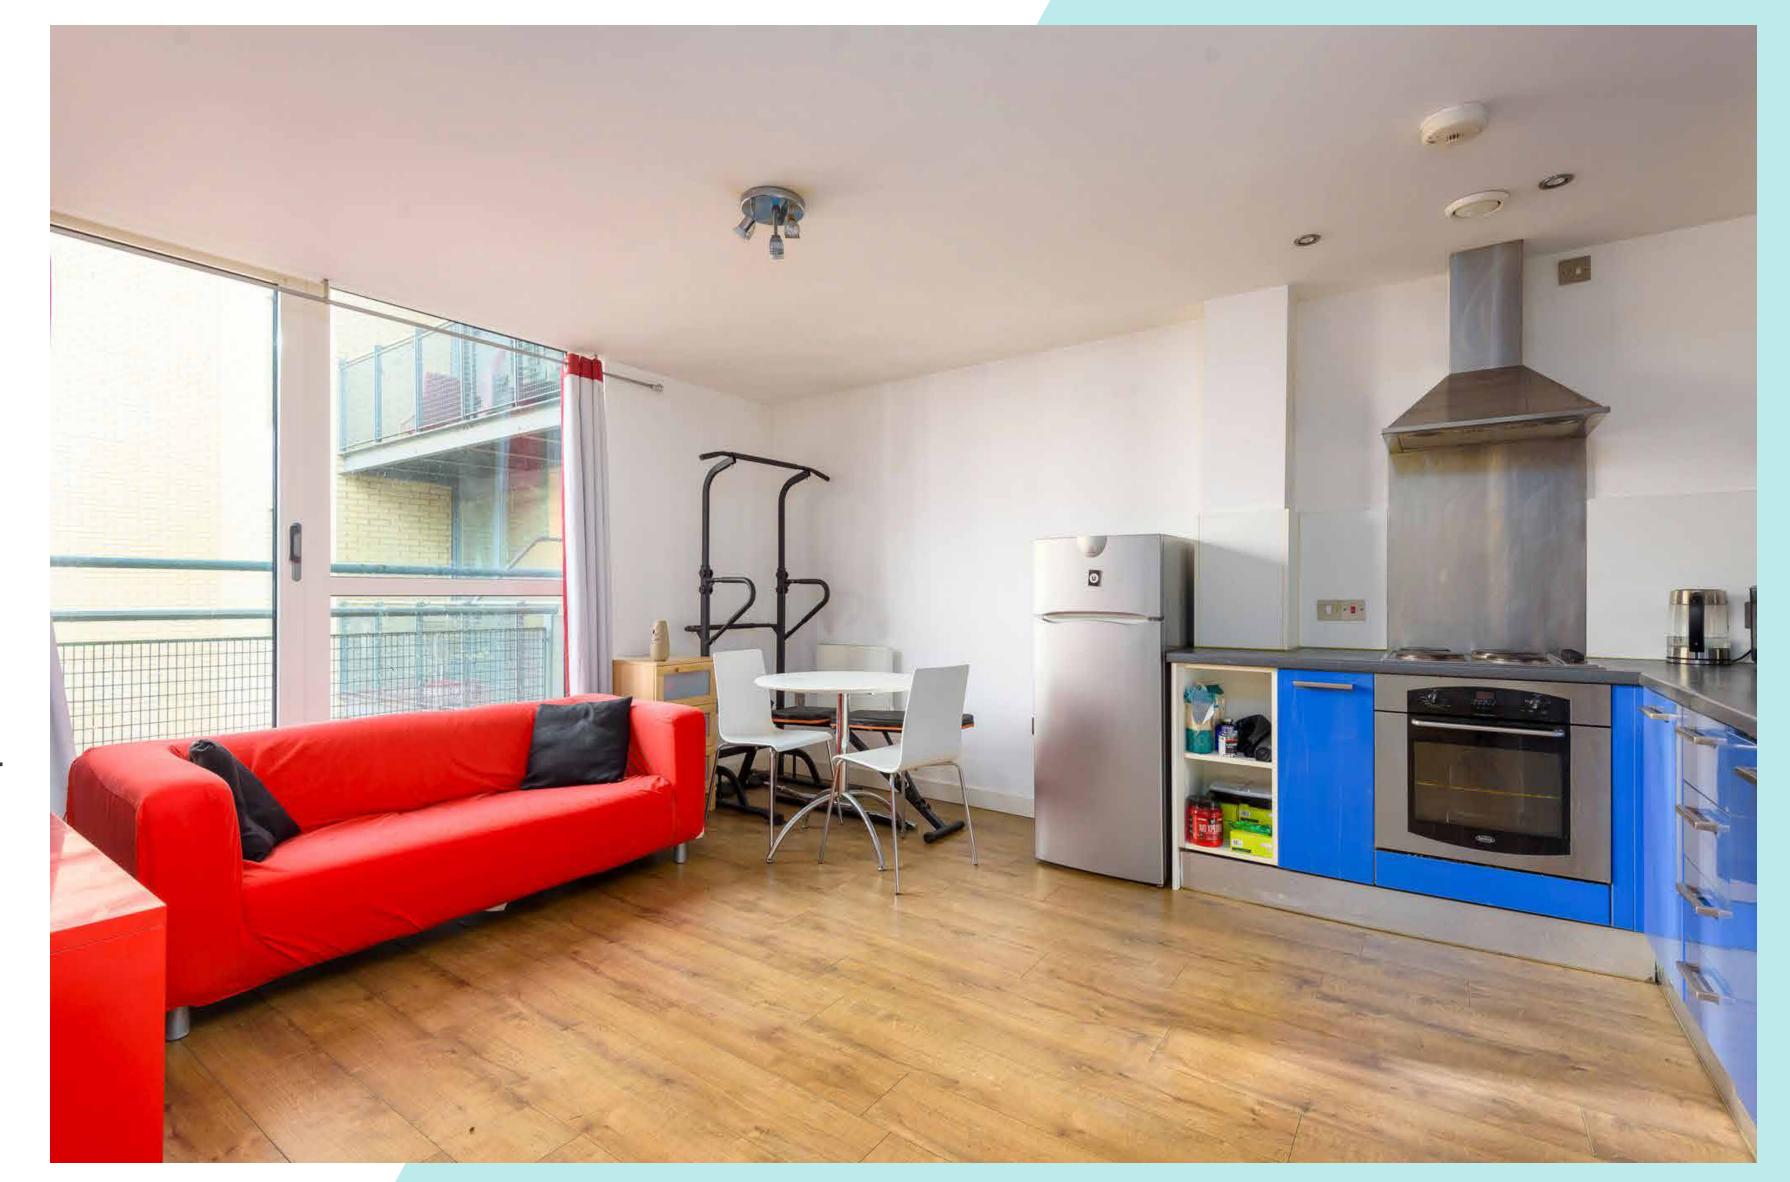

### Why You'll Love It

Jet Centro: Upon entering Jet Centro which has a fob entry system you find the development has a concierge office with an on site property manager who takes pride in this building. Lifts and stairs ascend to the third floor communal landing with a door leading into the hallway. There is an open-plan living space with french door and windows having a juliet balcony. There is ample room for lounge and dining furniture whilst there is a modern kitchen with generous storage and plenty of room for appliances as well as having an integrated oven and hob. This room is ideal for socialising, whether you are enjoying meals or having friends over. The property boasts a double bedroom while completing the floorplan is the family shower room. There is the advantage of a secure allocated undercroft parking space whilst on St Marys Road is on road parking free for 2 hours. Currently let providing a gross income for the apartment and parking space at £765 pcm yet alternatively due to the locality an excellent air bnb. To top it off, this property is due to be decorated with fresh carpets too!